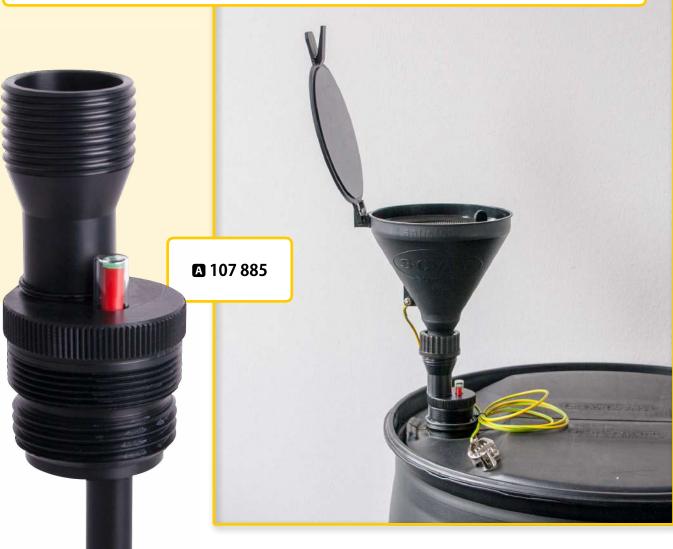

## Thread adapter with level control

Adapter for funnel with mechanical level control, Double thread R 2" BSP/G2" + 2" Tri-Sure (m) to GL45 (m) with M12x1 connection for mechanical level control, conductive, bicoloured red/green, with knurled handle.

| ı | $\rightarrow$ |
|---|---------------|

|  | Fig. | Part No.           | Inread size                                             | list price € |
|--|------|--------------------|---------------------------------------------------------|--------------|
|  | A    | 107 885 <b>NEW</b> | Double thread R 2" BSP/G2 + 2" Tri-Sure (m) to GL45 (m) | 345,00       |
|  | -    | 107 886 <b>NEW</b> | 2" Mauser (m) to GL45 (m)                               | 264,50       |
|  | -    | 107 887 <b>NEW</b> | S90 (f) to GL 45 (m)                                    | 289,80       |
|  | -    | 107 888 <b>NEW</b> | S71 (f) to GL 45 (m)                                    | 289,80       |
|  | -    | 107 889 <b>NEW</b> | S60 (f) to GL 45 (m)                                    | 189,40       |
|  | _    | 107 890 <b>NEW</b> | S50 (f) to GL 45 (m)                                    | 289,80       |