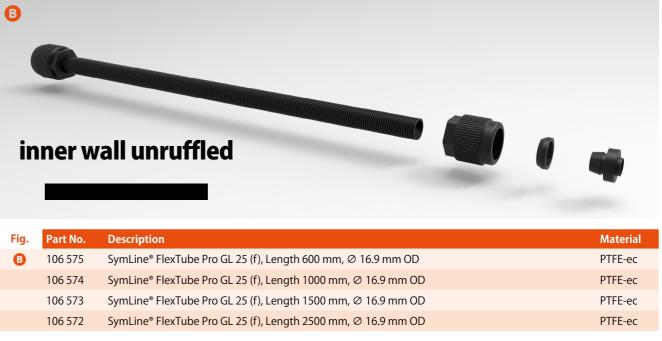

# **FLEXIBLE TUBE - SymLine® FlexTube Pro:**

Ø 16.9 mm outer diameter, fine waved optic, inner wall unruffled. PTFE-electrostatic conductive.

| Fig. | Part No. | Description                                                |
|------|----------|------------------------------------------------------------|
| 0    | 106 575  | SymLine <sup>®</sup> FlexTube Pro GL 25 (f), Length 600 mm |
|      | 106 574  | SymLine <sup>®</sup> FlexTube Pro GL 25 (f), Length 1000 m |
|      | 106 573  | SymLine® FlexTube Pro GL 25 (f), Length 1500 mi            |
|      | 106 572  | SymLine® FlexTube Pro GL 25 (f), Length 2500 mi            |