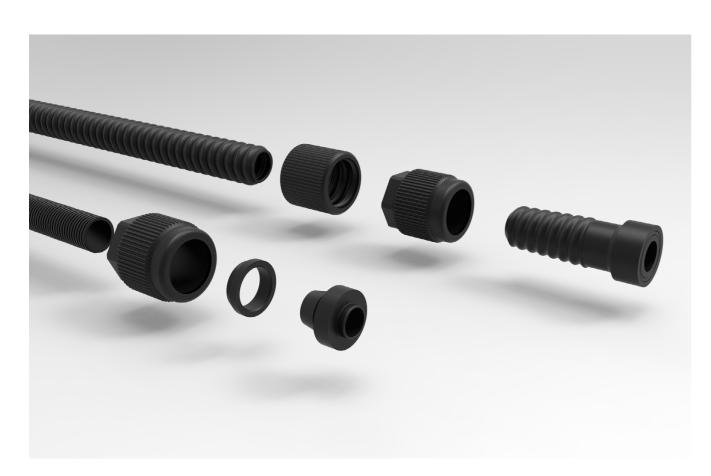

# **FLEXIBLE TUBE - SymLine® FlexTube Pro:**

Ø 16.9 mm outer diameter, fine waved optic, inner wall unruffled. PTFE-electrostatic conductive.

| Fig. | Part No. | Description                                                |
|------|----------|------------------------------------------------------------|
| 0    | 106 575  | SymLine <sup>®</sup> FlexTube Pro GL 25 (f), Length 600 mm |
|      | 106 574  | SymLine <sup>®</sup> FlexTube Pro GL 25 (f), Length 1000 m |
|      | 106 573  | SymLine® FlexTube Pro GL 25 (f), Length 1500 mi            |
|      | 106 572  | SymLine® FlexTube Pro GL 25 (f), Length 2500 mi            |