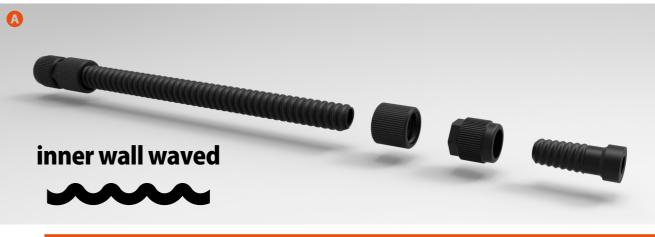

# **FLEXIBLE TUBE - SymLine® FlexTube:**

Ø 19.8 mm outer diameter, rough waved optic, inner wall waved. PTFE-electrostatic conductive.

| Fig. | Part No. | Description                                               | Material |
|------|----------|-----------------------------------------------------------|----------|
| A    | 106 569  | SymLine® FlexTube GL 25 (f), Length 600 mm, Ø 19.8 mm OD  | PTFE-ec  |
|      | 106 568  | SymLine® FlexTube GL 25 (f), Length 1000 mm, Ø 19.8 mm OD | PTFE-ec  |
|      | 106 567  | SymLine® FlexTube GL 25 (f), Length 1500 mm, Ø 19.8 mm OD | PTFE-ec  |
|      | 106 566  | SymLine® FlexTube GL 25 (f), Length 2500 mm, Ø 19.8 mm OD | PTFE-ec  |