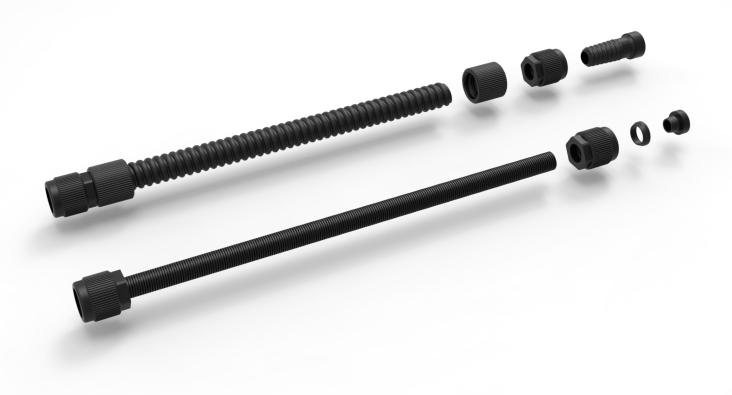

# **FLEXIBLE TUBE - SymLine® FlexTube:**

Ø 19.8 mm outer diameter, rough waved optic, inner wall waved. PTFE-electrostatic conductive.

| Fig. | Part No. | Description                                               | Material |
|------|----------|-----------------------------------------------------------|----------|
| A    | 106 569  | SymLine® FlexTube GL 25 (f), Length 600 mm, Ø 19.8 mm OD  | PTFE-ec  |
|      | 106 568  | SymLine® FlexTube GL 25 (f), Length 1000 mm, Ø 19.8 mm OD | PTFE-ec  |
|      | 106 567  | SymLine® FlexTube GL 25 (f), Length 1500 mm, Ø 19.8 mm OD | PTFE-ec  |
|      | 106 566  | SymLine® FlexTube GL 25 (f), Length 2500 mm, Ø 19.8 mm OD | PTFE-ec  |