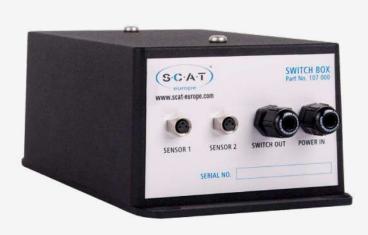

#### **Electronic switchbox**

Connected with a signalbox and the two SafetyWasteCaps with electronic level control, the box switches the 3-way ball tap via the output "switch out".

### Switchbox

The Switchbox triggers the connected 3-way ball tap.