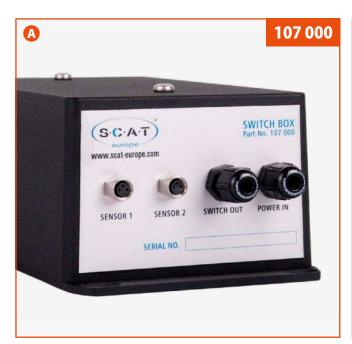

| Fig.     | Part No. | Description                                 |
|----------|----------|---------------------------------------------|
| A        | 107 000  | Electronic Switchbox                        |
| <b>B</b> | 160 178  | 3-way ball tap, electronically controllable |