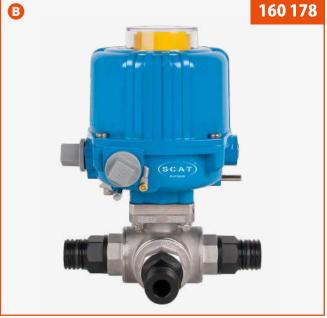

### 3-way ball tap, electronically controllable

Connected with the Switchbox, this 3-way ball tap receives a signal to interrupt the influent flow to the already filled container and to bypass to the empty reserve container.

| Fig.     | Part No. | Description                                 |
|----------|----------|---------------------------------------------|
| A        | 107 000  | Electronic Switchbox                        |
| <b>B</b> | 160 178  | 3-way ball tap, electronically controllable |