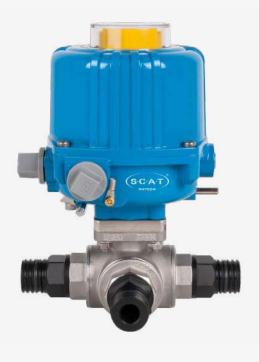

### 3-way ball tap, electronically controllable

Connected with the Switchbox, this 3-way ball tap receives a signal to interrupt the influent flow to the already filled container and to bypass to the empty reserve container.

### Bypass

The 3-way ball tap closes the influent flow of liquid waste to the filled container and bypass to the connected reserve canister.

S.C.A.T. Europe GmbH • Opelstraße 3 • D-64546 Mörfelden Tel.: +49 - (0) 6105 - 305 586 - 0 • Fax: +49 - (0) 6105 - 305 586 - 99 e-Mail: info@SymLine.de • Web: www.SymLine.de