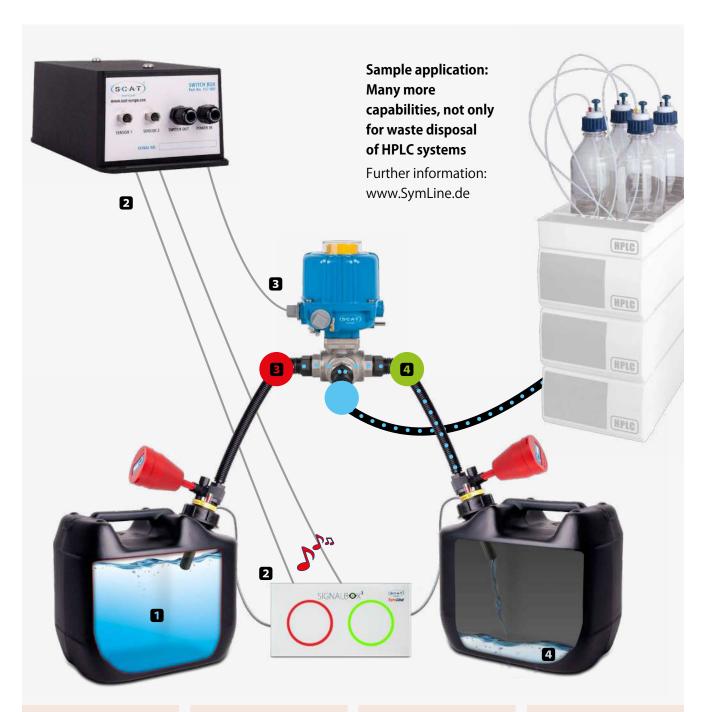

### 1 Container filled

The SafetyWasteCap with electronic level control transfers a signal to the connected Signalbox.

### 2 Signalbox

The electronic
Signalbox transfers
the signal to
the connected
Switchbox.

### Switchbox

The Switchbox triggers the connected 3-way ball tap.

### Bypass

The 3-way ball tap closes the influent flow of liquid waste to the filled container and bypass to the connected reserve canister.

S.C.A.T. Europe GmbH • Opelstraße 3 • D-64546 Mörfelden Tel.: +49 - (0) 6105 - 305 586 - 0 • Fax: +49 - (0) 6105 - 305 586 - 99 e-Mail: info@SymLine.de • Web: www.SymLine.de